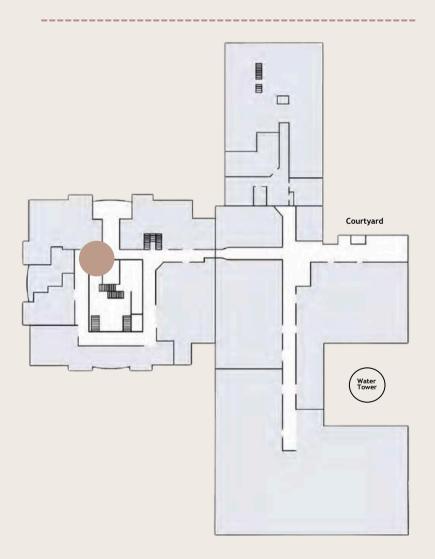

### SIGNAGE 1st Floor - A7

Courtyard Entrance - Registration Wall: \$1,000

118.75" x 51.5" Bleed: 119" x 51.75"

TEXTILE FAIR BY ITA™