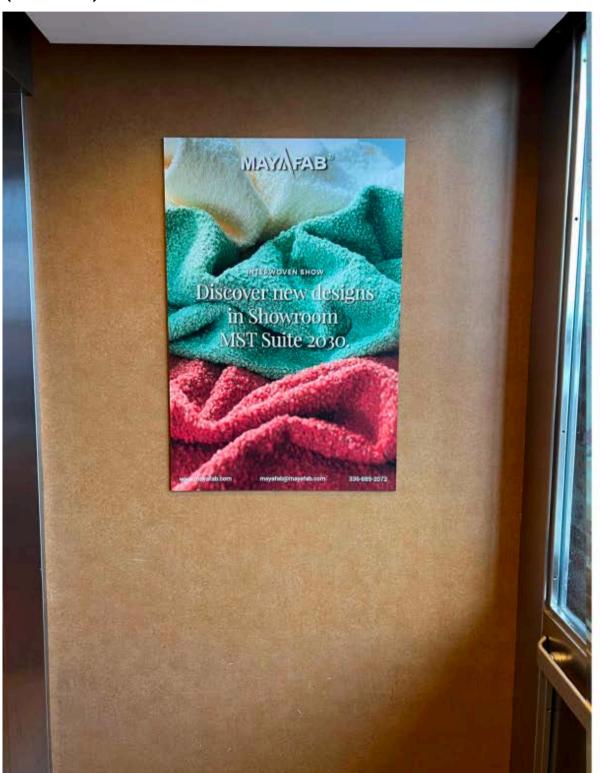

#### Direct Elevator - Exterior and Interior Wraps: \$1,075 each

58" x 83.5" Bleed: 58.25" x 83.75"

TEXTILE FAIR BY ITA™