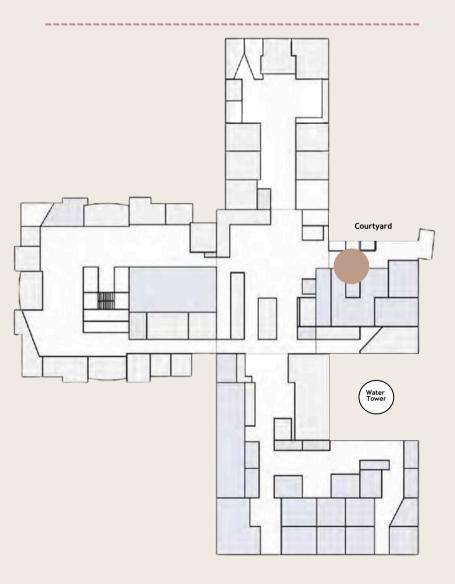

### SIGNAGE 1st Floor - A7

Courtyard Entrance - Registration Wall: \$1,000

118.75" x 51.5" Bleed: 119" x 51.75"

TEXTILE FAIR BY ITA™

#### Courtyard Elevators - Exterior Wraps: \$875 each

42" x 84" Bleed: 42.25" x 84.25"

(Left)

(Right)

TEXTILE FAIR BY ITA™