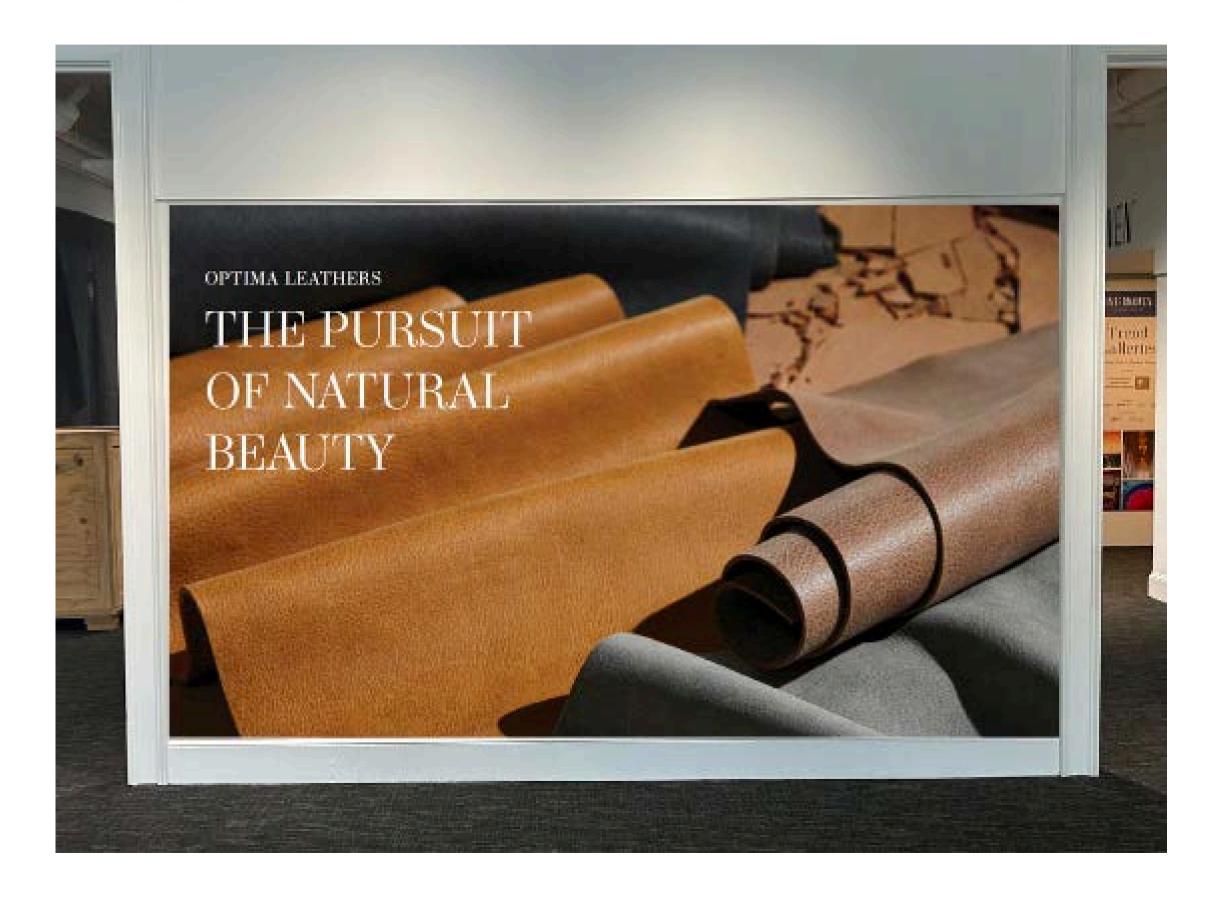

Tower Walkway - Wall Mural: \$1,650 158.25" x 79.75" Bleed: 158.50" x 80"

TEXTILE FAIR BY ITA™