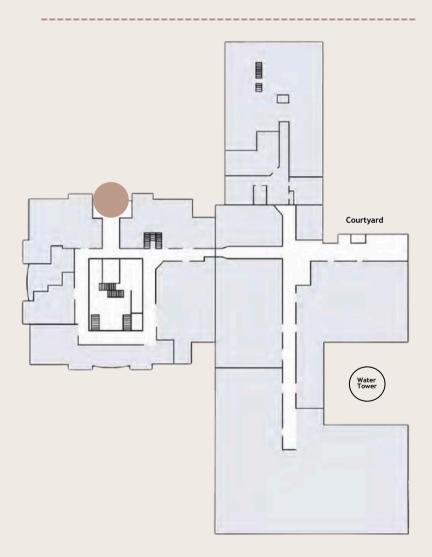

### SIGNAGE 1st Floor - A7

Courtyard Entrance - Registration Wall: \$1,000

118.75" x 51.5" Bleed: 119" x 51.75"

TEXTILE FAIR BY ITA™