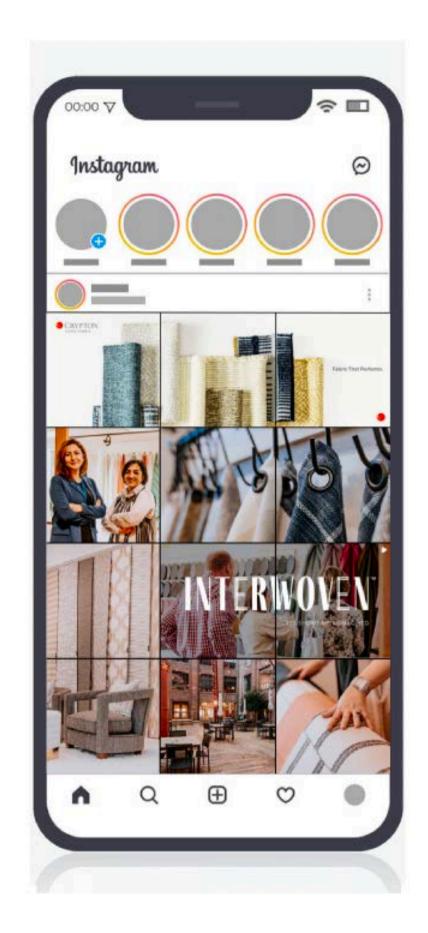

### SIGNAGE 1st Floor - A1

Rates, deadlines and availability are subject to change without notice. Rates listed and placements offered are not guaranteed until a contract has been signed by both parties. Every advertiser will be limited to a one-show term. After the term has expired, the advertising space will be opened to all membership.

Tower 1 Entrance - Door Wrap: \$1,500

TEXTILE FAIR BY ITA™

### SIGNAGE 1st Floor - A2

Rates, deadlines and availability are subject to change without notice. Rates listed and placements offered are not guaranteed until a contract has been signed by both parties. Every advertiser will be limited to a one-show term. After the term has expired, the advertising space will be opened to all membership.

#### Tower 1 Entrance - Registration Wall A: \$1,000

96" x 43" Bleed: 96.25" x 43.25"

TEXTILE FAIR BY ITA™

### SIGNAGE 1st Floor - A3

Rates, deadlines and availability are subject to change without notice. Rates listed and placements offered are not guaranteed until a contract has been signed by both parties. Every advertiser will be limited to a one-show term. After the term has expired, the advertising space will be opened to all membership.

#### Tower 1 Entrance - Registration Wall B: \$1,000

96" x 43" Bleed: 96.25" x 43.25"

TEXTILE FAIR BY ITA™

### SIGNAGE 1st Floor - A4

Rates, deadlines and availability are subject to change without notice. Rates listed and placements offered are not guaranteed until a contract has been signed by both parties. Every advertiser will be limited to a one-show term. After the term has expired, the advertising space will be opened to all membership.

#### Tower 1 Entrance - Registration Wall Panels: \$400 each

24" x 36" Bleed: 24.25" x 36.25"

TEXTILE FAIR BY ITA™

### SIGNAGE 1st Floor - A5

Rates, deadlines and availability are subject to change without notice. Rates listed and placements offered are not guaranteed until a contract has been signed by both parties. Every advertiser will be limited to a one-show term. After the term has expired, the advertising space will be opened to all membership.

#### Tower 1 Elevators - Lobby Wall Panels: \$750 each

21" x 39" Bleed: 21.25" x 39.25"

(Left)

(Right)

TEXTILE FAIR BY ITA™

### SIGNAGE 1st Floor - A6

Rates, deadlines and availability are subject to change without notice. Rates listed and placements offered are not guaranteed until a contract has been signed by both parties. Every advertiser will be limited to a one-show term. After the term has expired, the advertising space will be opened to all membership.

#### Tower 1 Elevators - Interior Panels: \$500 each

16" x 24" Bleed: 16.25" x 24.25"

TEXTILE FAIR BY ITA™

### SIGNAGE 1st Floor - A7

Courtyard Entrance - Registration Wall: \$1,000

118.75" x 51.5" Bleed: 119" x 51.75"

TEXTILE FAIR BY ITA™