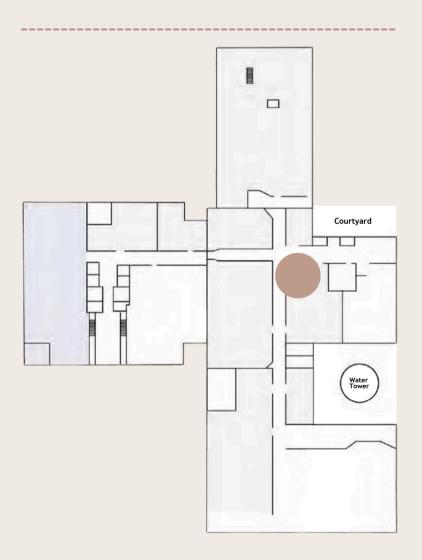

### SIGNAGE 1st Floor - A11

Rates, deadlines and availability are subject to change without notice. Rates listed and placements offered are not guaranteed until a contract has been signed by both parties. Every advertiser will be limited to a one-show term. After the term has expired, the advertising space will be opened to all membership.

#### Direct Elevator - Exterior and Interior Wraps: \$1,075 each

58" x 83.5" Bleed: 58.25" x 83.75"

TEXTILE FAIR BY ITA™