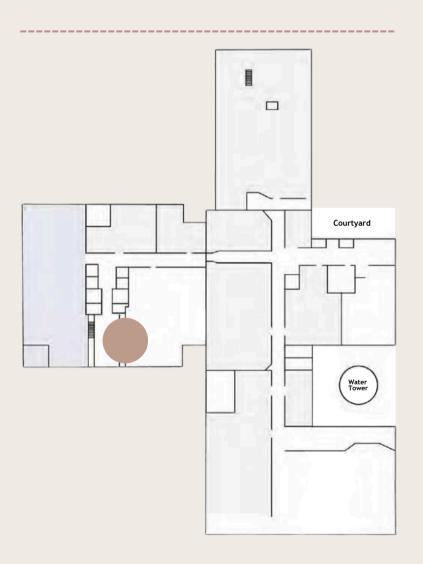

### SIGNAGE 1st Floor - A2

Rates, deadlines and availability are subject to change without notice. Rates listed and placements offered are not guaranteed until a contract has been signed by both parties. Every advertiser will be limited to a one-show term. After the term has expired, the advertising space will be opened to all membership.

#### Tower 1 Entrance - Registration Wall A: \$1,000

96" x 43" Bleed: 96.25" x 43.25"

TEXTILE FAIR BY ITA™