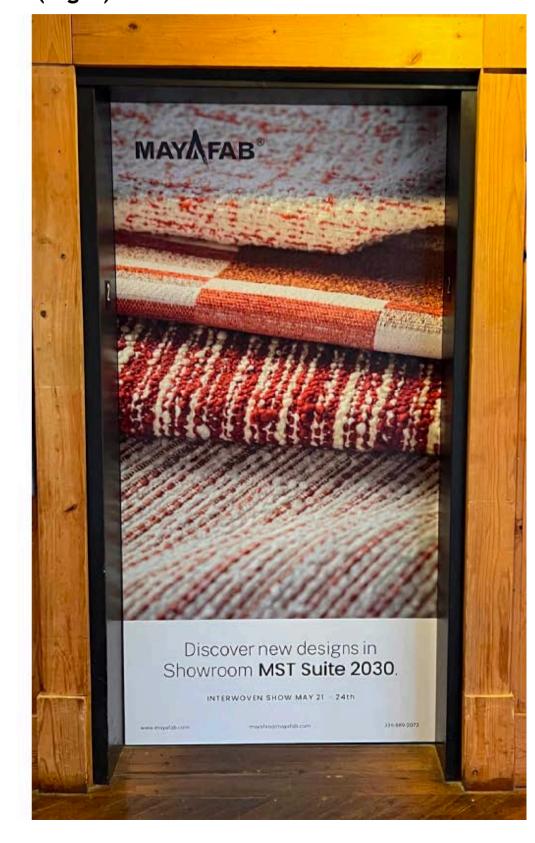

#### **BRANDED EXAMPLE**

#### **TEMPLATE**

**Email** Banner Ad

600px X 120px (Retina 1200px X 240px)

Website **Banner Ad** 

300px X 600px

(Retina 600px X 1200px)

**Social Media Ad** 

540px X 540px (Retina 1080px X 1080px)