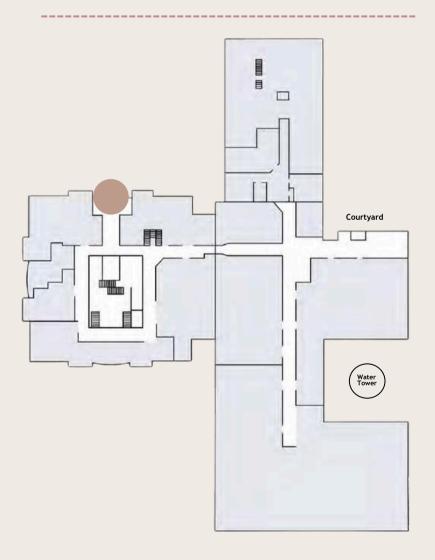

### SIGNAGE 2nd Floor - B1

Rates, deadlines and availability are subject to change without notice. Rates listed and placements offered are not guaranteed until a contract has been signed by both parties. Every advertiser will be limited to a one-show term. After the term has expired, the advertising space will be opened to all membership.

Tower 2 Entrance - Door Wrap: \$1,500

30.25" x 72" Bleed: 30.5" x 72.25"

TEXTILE FAIR BY ITA™