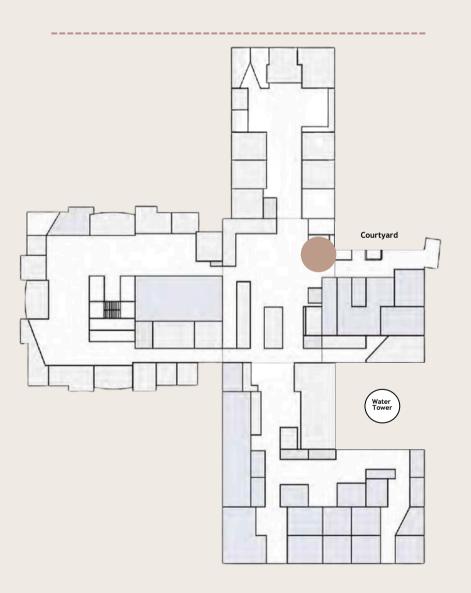

### SIGNAGE 1st Floor - A7

Courtyard Entrance - Registration Wall: \$1,000

118.75" x 51.5" Bleed: 119" x 51.75"

TEXTILE FAIR BY ITA™