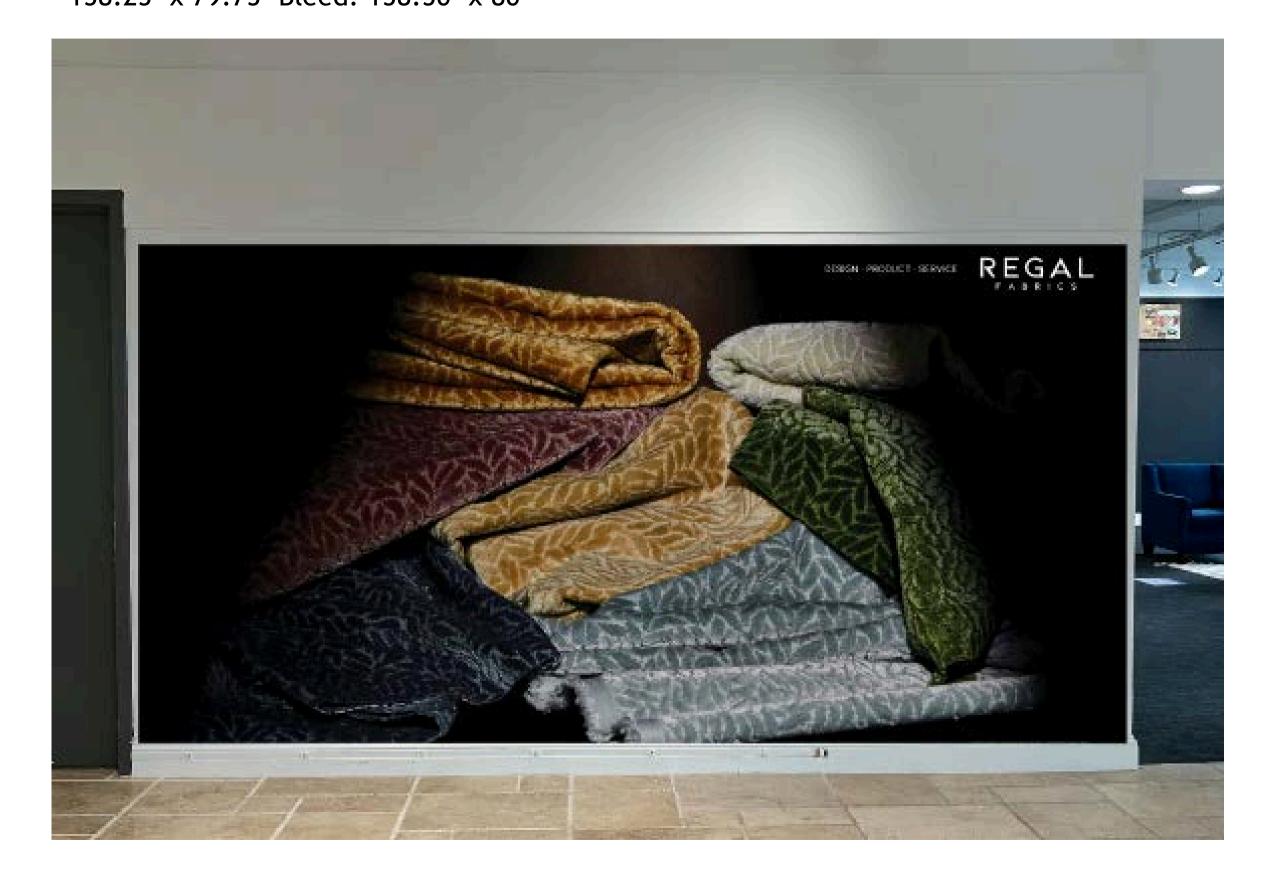

Tower Walkway - Wall Mural: \$1,650 158.25" x 79.75" Bleed: 158.50" x 80"

TEXTILE FAIR BY ITA™