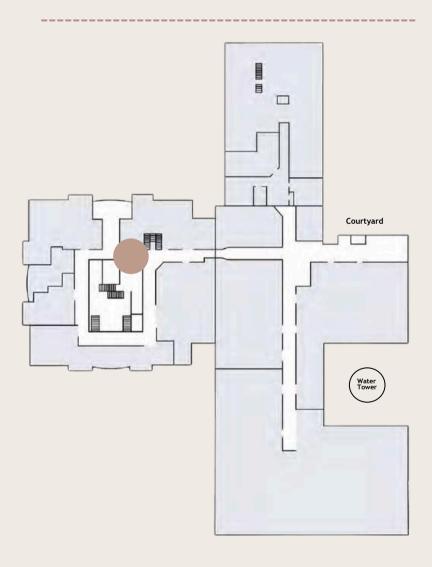

### SIGNAGE 1st Floor - A7

Courtyard Entrance - Registration Wall: \$1,000

118.75" x 51.5" Bleed: 119" x 51.75"

TEXTILE FAIR BY ITA™