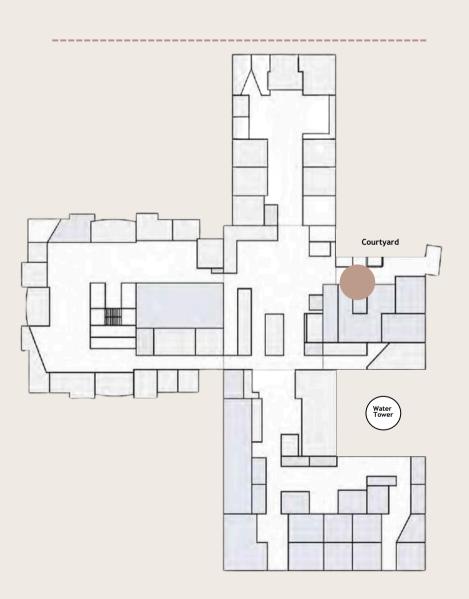

### SIGNAGE 1st Floor - A7

Courtyard Entrance - Registration Wall: \$1,000

118.75" x 51.5" Bleed: 119" x 51.75"

TEXTILE FAIR BY ITA™