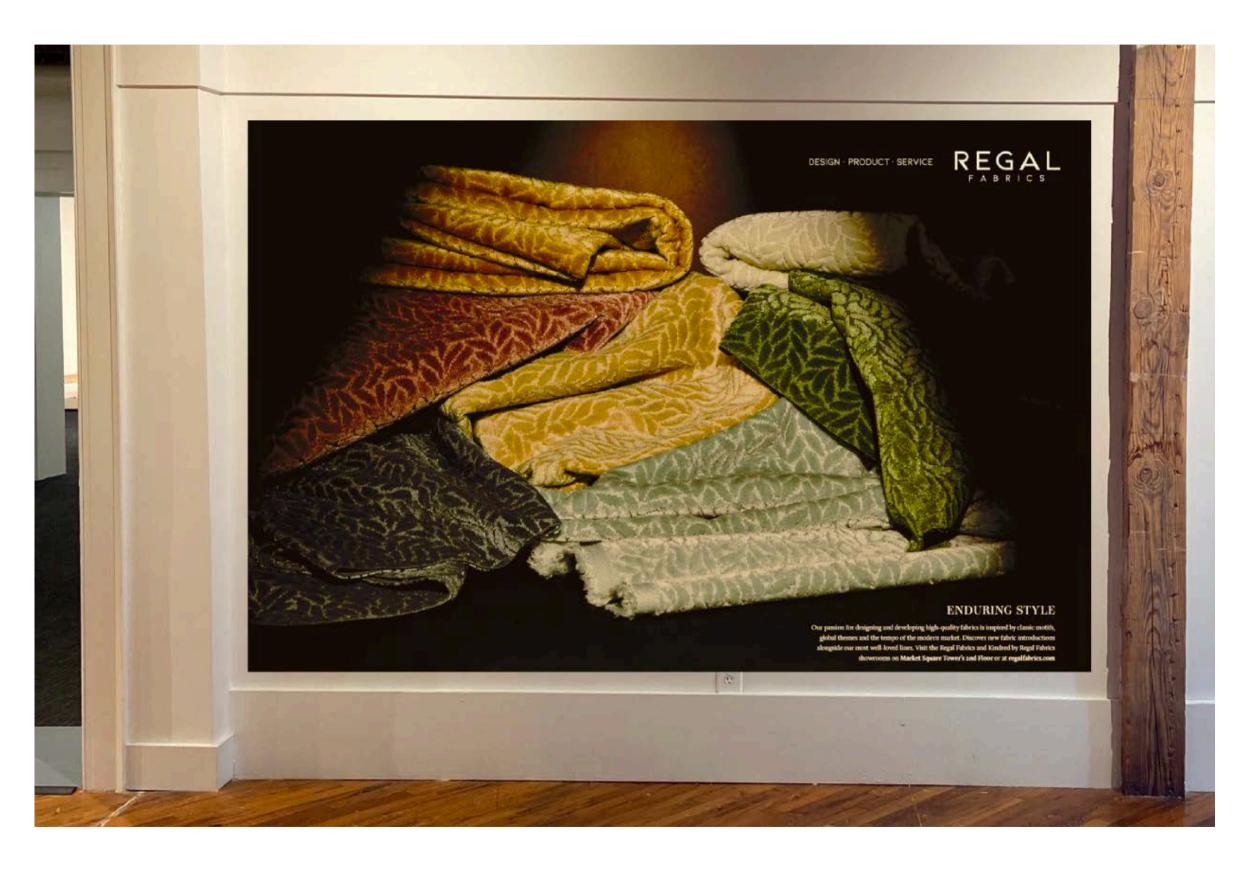

#### **BRANDED EXAMPLE**

#### **TEMPLATE**

**Email** Banner Ad

600px X 120px (Retina 1200px X 240px)

Website **Banner Ad** 

300px X 600px

(Retina 600px X 1200px)

**Social Media Ad** 

540px X 540px (Retina 1080px X 1080px)