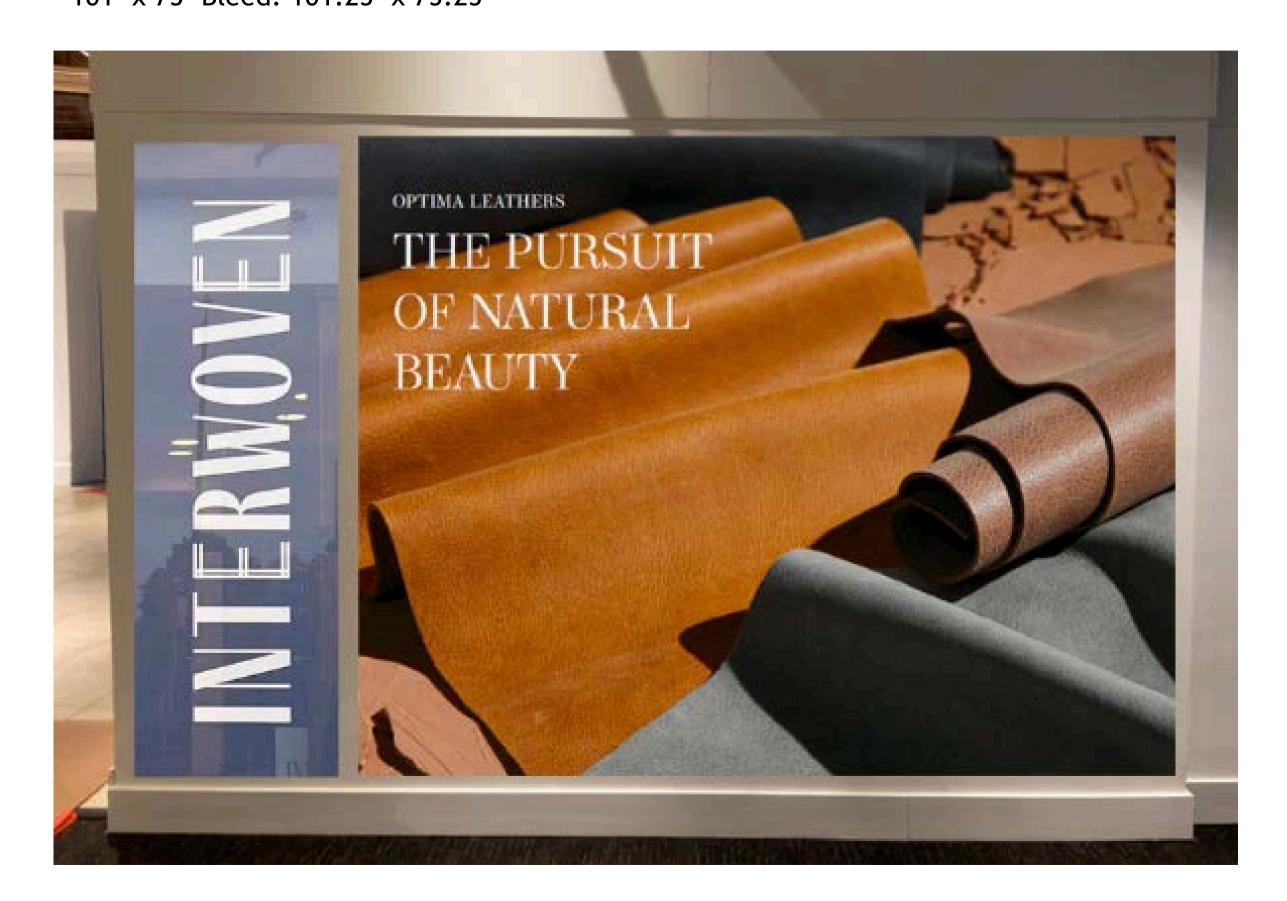

#### Courtyard Walkway - Wall Mural: \$1,250

101" x 75" Bleed: 101.25" x 75.25"

TEXTILE FAIR BY ITA™