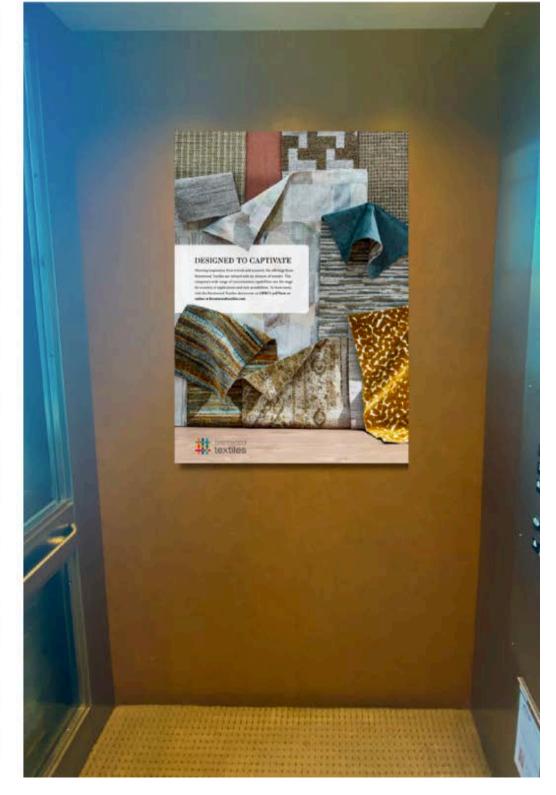

#### Direct Elevator - Exterior and Interior Wraps: \$1,075 each

58" x 83.5" Bleed: 58.25" x 83.75"

TEXTILE FAIR BY ITA™