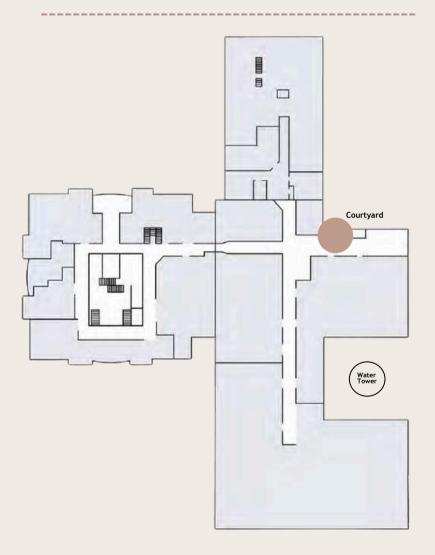

### SIGNAGE 1st Floor - A7

Courtyard Entrance - Registration Wall: \$1,000

118.75" x 51.5" Bleed: 119" x 51.75"

TEXTILE FAIR BY ITA™

#### Courtyard Elevators - Exterior Wraps: \$875 each

42" x 84" Bleed: 42.25" x 84.25"

(Left)

(Right)

TEXTILE FAIR BY ITA™