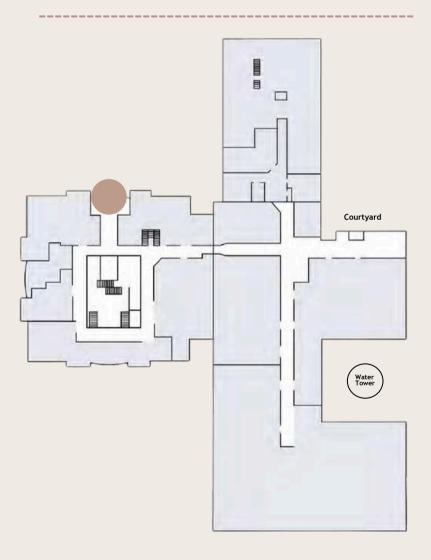

### SIGNAGE 5th Floor - C1

Rates, deadlines and availability are subject to change without notice. Rates listed and placements offered are not guaranteed until a contract has been signed by both parties. Every advertiser will be limited to a one-show term. After the term has expired, the advertising space will be opened to all membership.

#### C1

#### Courtyard Elevators - Exterior Wrap: \$875 each

42" x 84" Bleed: 42.25" x 84.25"

TEXTILE FAIR BY ITA™